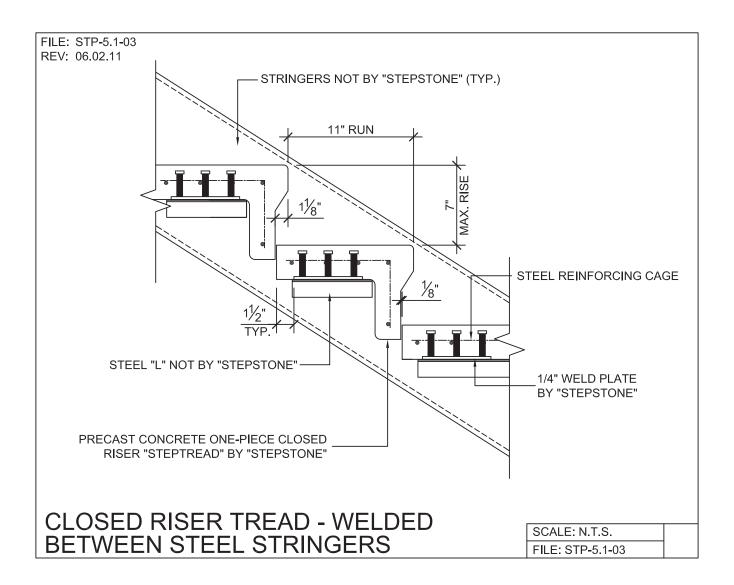

 $\widehat{C}ALARC^{\mathbb{B}}$  Division

Long Span Steptread System - Connection Detail

PRECAST CONCRETE TREADS AND LANDINGS SHOWN ON PLANS SHALL BE FROM THE LONG SPAN "STEPTREAD" SYSTEM BY "STEPSTONE, INC." OF GARDENA, CA FOR STEEL CONSTRUCTION. THE MANUFACTURER IS TO SUPPLY ALL PRECAST CONCRETE "STEPTREAD" SYSTEM PARTS, FEATURING BOTTOM WELD PLATES FOR WELD-ON CONNECTIONS. ALL REINFORCING AND CONNECTION PLATES WILL BE ZINC PLATED. ONLY ITEMS NOTED AS BY "STEPSTONE, INC." WILL BE FURNISHED BY "STEPSTONE, INC." SUCH ITEMS ARE TO BE INSTALLED BY OTHERS.